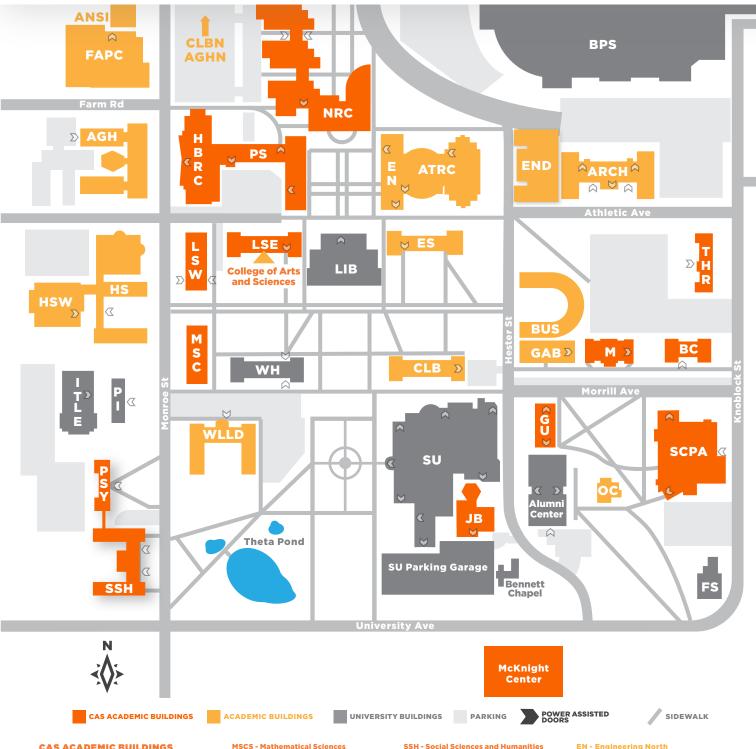

# **COLLEGE OF ARTS AND SCIENCES**

OKLAHOMA STATE UNIVERSITY

## **CAS ACADEMIC BUILDINGS**

**BC** - Bartlett Center for the Visual Arts

ART - Art, Graphic Design and Art History

**COR - Cordell Hall** 

**GU - Gunderson Hall** 

JUL - Languages and Literatures

**HBRC - Henry Bellmon Research Center** 

Interdisciplinary Research Facility

⇔ GEOL - Boone Pickens School of Geology

MICR - Microbiology & Molecular Genetics

8 PHYS - Physics

♥ BOT - Plant Biology, Ecology and Evolution

**LSE - Life Sciences East** 

CAS Dean's Office

**CAS Student Success Center & Outreach** MICR - Microbiology & Molecular Genetics OSUTeach

LSW - Life Sciences West

Ø BIOL - Integrative Biology

#### **MSCS - Mathematical Sciences**

STAT - Statistics

The McKnight Center

MUSI - (future) Greenwood School of Music
M - Morrill Hall

**NRC - Noble Research Center** 

JB - Paul Miller/JB Building

MC, MMJ, SPM, SC - School of Media and

Strategic Communications

### PS - Physical Sciences

△ CHEM - Chemistry

 PHYS - Physics
 BOT - Plant Biology, Ecology and Evolution PSY - Psychology

PSYC - Psychology **SCPA- Seretean Center for the Performing** 

MUSI - Greenwood School of Music

TH - Theatre

#### SSH - Social Sciences and Humanities

ുത CDIS - Communications Sciences & Disorders

GEOG - Geography

PHIL - Philosophy

& SOC - Sociology

RO MLSC - Army ROTC: Military Sciences

AGH - Agricultural Hall

**ANSI - Animal Science** 

**ATRC - Advanced Technology Resource** Center

**BUS - Business** 

**CLB - Classroom Building** 

**UNIVERSITY BUILDINGS** Conoco Phillips OSU Alumni Center FS - Fire Station

**HSW - Human Sciences West** 

**GAB - General Academic Building** 

ITLE - Institute for Teaching & Learning Excellence

**FAPC - Food and Agricultural Products Center** 

LIB - Edmon Low Library

**END - Endeavor Building** 

ES - Engineering South

HS - Human Sciences

WLLD - Willard

Math Learning Success Center

OC - Old Central HONR - Honors College

PI - Public Information

SU - Student Union **OSU Writing Center** 

WH - Whitehurst (President's Office/HR)

THIST - History

THR - Thatcher Hall

RO AERO - Air Force ROTC: Aerospace Studies

**ACADEMIC BUILDINGS** 

**AGHN - Agricultural Hall North** 

**ARCH - Architecture** 

**CLBN - Classroom Building North**